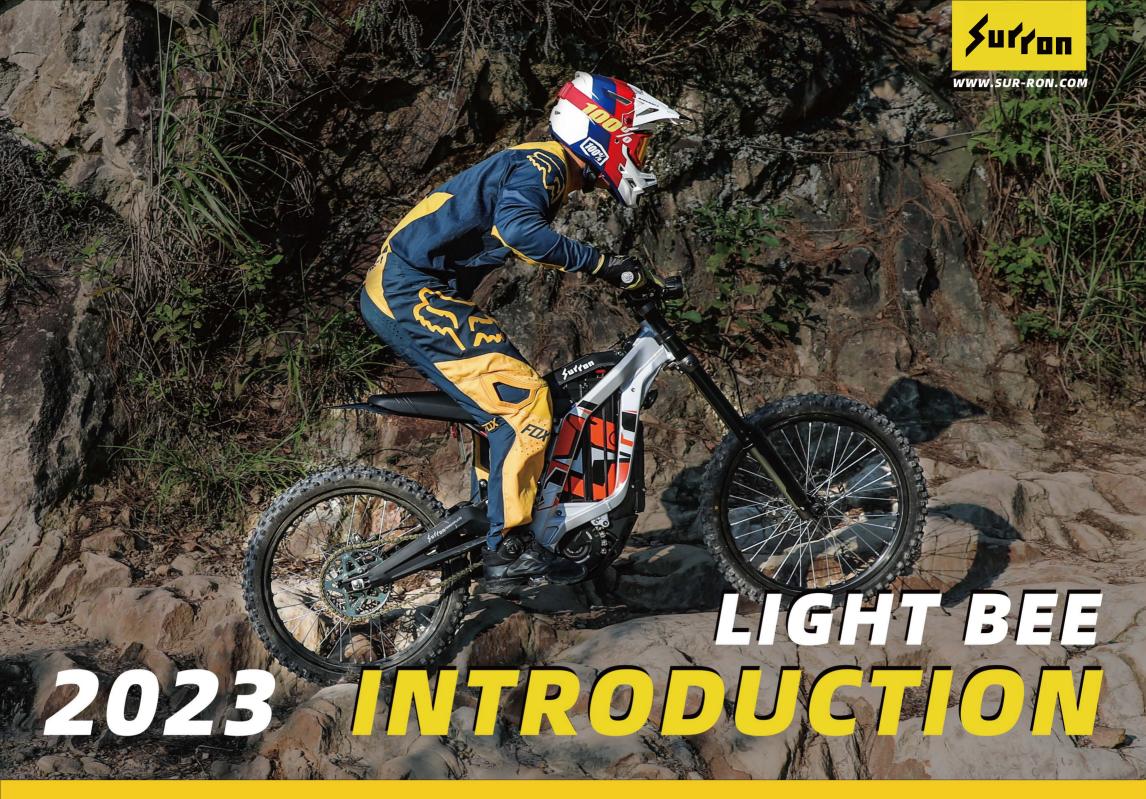

### Intersect TR Rear Suspension

After multiple optimizations, the multi-link rod rear suspension system integrates the appearance with the bike structure, and the suspension performance is adjusted according to the characteristics of electric off-road, so that the tire can maintain the best grip.