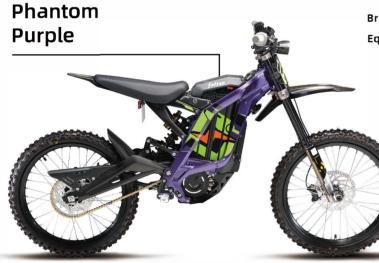

# BRAND NEW PAINT PROCESS

Brand-New Purple Special Edition with Decals. Brand-new paint process offers Light Bee a delicate and unique texture. Equipped with front mud guard, rear wheel mud guard and chain guard, it can reduce mud and water interference.