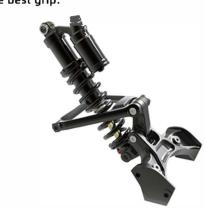

#### 200mm Front Suspension Travel

Adjustable Rebound Damping

Adjustable Compression Damping

1255mm 270mm 203mm
Short Wheelbase Ground Clearance Big Size Disc

200mm 210mm 830mm
Front Suspension Travel Rear Suspension Travel Comfortable sitting height

Light Bee X customized front fork. With effective suspension travel up to 200mm, it absorbs and slows down big shocks easily, and filters small shocks exquisitely. The inner tube three-stage spring design makes better carrying capacity, applicable to "zeep" in forest and racing track.